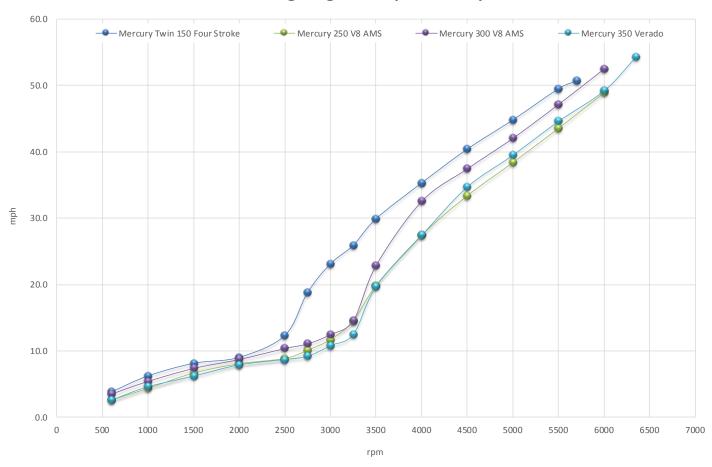

### 230 Outrage Engine Comparison Graph

| Speed |  | Fuel Cons | sumption |  |
|-------|--|-----------|----------|--|
|       |  |           |          |  |

|      | RPM  | mph  | knots | gph  | mpg  | nmpg | range (mi) |
|------|------|------|-------|------|------|------|------------|
| Idle | 600  | 3.8  | 3.3   | 1.2  | 3.17 | 2.75 | 314        |
|      | 1000 | 6.2  | 5.4   | 1.9  | 3.26 | 2.83 | 323        |
|      | 1500 | 8.1  | 7.0   | 3.2  | 2.53 | 2.20 | 251        |
|      | 2000 | 9.0  | 7.8   | 5.0  | 1.80 | 1.56 | 178        |
|      | 2500 | 12.3 | 10.7  | 7.5  | 1.64 | 1.42 | 162        |
|      | 2750 | 18.8 | 16.3  | 7.6  | 2.47 | 2.15 | 245        |
|      | 3000 | 23.1 | 20.1  | 8.0  | 2.89 | 2.51 | 286        |
|      | 3250 | 25.9 | 22.5  | 8.9  | 2.91 | 2.53 | 288        |
|      | 3500 | 29.9 | 26.0  | 10.4 | 2.88 | 2.50 | 285        |
|      | 4000 | 35.3 | 30.7  | 13.8 | 2.56 | 2.22 | 253        |
|      | 4500 | 40.4 | 35.1  | 17.2 | 2.35 | 2.04 | 233        |
|      | 5000 | 44.8 | 38.9  | 22.3 | 2.01 | 1.74 | 199        |
| ·    | 5500 | 49.5 | 43.0  | 28.6 | 1.73 | 1.50 | 171        |
| WOT  | 5700 | 50.7 | 44.0  | 28.6 | 1.77 | 1.54 | 176        |

| Speed |  |  | Fuel Consumption |  |  |
|-------|--|--|------------------|--|--|
|       |  |  |                  |  |  |

|      | RPM  | mph  | knots | gph  | mpg  | nmpg | range (mi) |
|------|------|------|-------|------|------|------|------------|
| Idle | 600  | 2.6  | 2.3   | 0.7  | 3.71 | 3.23 | 368        |
|      | 1000 | 4.4  | 3.8   | 1.3  | 3.48 | 3.02 | 345        |
|      | 1500 | 6.7  | 5.8   | 2.1  | 3.24 | 2.82 | 321        |
|      | 2000 | 8.1  | 7.0   | 3.2  | 2.56 | 2.22 | 253        |
|      | 2500 | 8.9  | 7.7   | 4.5  | 1.99 | 1.73 | 197        |
|      | 2750 | 10.1 | 8.8   | 5.6  | 1.82 | 1.58 | 180        |
|      | 3000 | 11.7 | 10.2  | 6.5  | 1.80 | 1.56 | 178        |
|      | 3250 | 14.5 | 12.6  | 7.5  | 1.95 | 1.69 | 193        |
|      | 3500 | 19.9 | 17.2  | 7.4  | 2.70 | 2.35 | 267        |
|      | 4000 | 27.4 | 23.8  | 9.4  | 2.91 | 2.53 | 289        |
|      | 4500 | 33.4 | 29.0  | 11.7 | 2.86 | 2.49 | 283        |
|      | 5000 | 38.4 | 33.3  | 14.3 | 2.68 | 2.33 | 266        |
|      | 5500 | 43.5 | 37.8  | 19.5 | 2.24 | 1.94 | 221        |
| WOT  | 6000 | 48.9 | 42.4  | 23.5 | 2.08 | 1.81 | 206        |

| uel | Consumption | or           |
|-----|-------------|--------------|
| ue  |             | l Consumptio |

|      | RPM  | mph  | knots | gph  | mpg  | nmpg | range (mi) |
|------|------|------|-------|------|------|------|------------|
| Idle | 600  | 3.6  | 3.1   | 0.9  | 4.18 | 3.63 | 413        |
|      | 1000 | 5.5  | 4.7   | 1.4  | 3.89 | 3.38 | 385        |
|      | 1500 | 7.4  | 6.4   | 2.4  | 3.15 | 2.73 | 312        |
|      | 2000 | 8.8  | 7.6   | 3.8  | 2.30 | 2.00 | 228        |
|      | 2500 | 10.4 | 9.0   | 5.3  | 1.98 | 1.72 | 196        |
|      | 2750 | 11.1 | 9.6   | 6.1  | 1.83 | 1.59 | 182        |
|      | 3000 | 12.5 | 10.9  | 7.2  | 1.75 | 1.52 | 173        |
|      | 3250 | 14.6 | 12.7  | 8.0  | 1.84 | 1.59 | 182        |
|      | 3500 | 22.9 | 19.9  | 8.0  | 2.86 | 2.49 | 283        |
|      | 4000 | 32.6 | 28.3  | 11.3 | 2.89 | 2.51 | 286        |
|      | 4500 | 37.5 | 32.5  | 13.8 | 2.72 | 2.37 | 270        |
| ·    | 5000 | 42.1 | 36.5  | 15.8 | 2.67 | 2.32 | 264        |
|      | 5500 | 47.2 | 40.9  | 23.0 | 2.05 | 1.78 | 203        |
| WOT  | 6000 | 52.5 | 45.6  | 25.7 | 2.05 | 1.78 | 203        |

| eed | Fuel Consumption |
|-----|------------------|
|-----|------------------|

|      | RPM  | mph  | knots | gph  | mpg  | nmpg | range (mi) |
|------|------|------|-------|------|------|------|------------|
| Idle | 600  | 2.6  | 2.3   | 0.7  | 3.71 | 3.23 | 368        |
|      | 1000 | 4.6  | 4.0   | 1.2  | 3.83 | 3.33 | 380        |
|      | 1500 | 6.2  | 5.4   | 1.9  | 3.35 | 2.91 | 332        |
|      | 2000 | 7.9  | 6.9   | 2.9  | 2.72 | 2.37 | 270        |
|      | 2500 | 8.7  | 7.6   | 5.0  | 1.74 | 1.51 | 172        |
|      | 2750 | 9.2  | 8.0   | 6.2  | 1.50 | 1.30 | 148        |
|      | 3000 | 10.8 | 9.4   | 7.3  | 1.48 | 1.28 | 146        |
|      | 3250 | 12.5 | 10.9  | 8.7  | 1.45 | 1.25 | 143        |
|      | 3500 | 19.7 | 17.1  | 8.6  | 2.30 | 2.00 | 228        |
|      | 4000 | 27.4 | 23.8  | 10.3 | 2.67 | 2.32 | 265        |
|      | 4500 | 34.7 | 30.1  | 13.0 | 2.67 | 2.32 | 264        |
|      | 5000 | 39.5 | 34.3  | 16.7 | 2.37 | 2.06 | 235        |
|      | 5500 | 44.6 | 38.7  | 21.7 | 2.06 | 1.78 | 203        |
|      | 6000 | 49.2 | 42.7  | 30.9 | 1.59 | 1.38 | 158        |
| WOT  | 6350 | 54.3 | 47.2  | 31.0 | 1.75 | 1.52 | 174        |