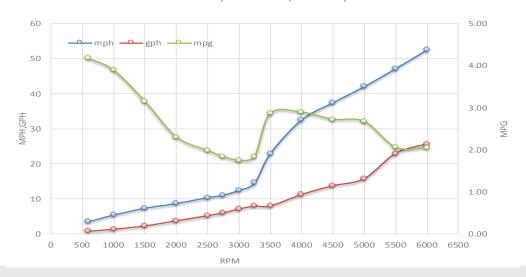

| uel | Consumption | or           |
|-----|-------------|--------------|
| ue  |             | l Consumptio |

|      | RPM  | mph  | knots | gph  | mpg  | nmpg | range (mi) |
|------|------|------|-------|------|------|------|------------|
| Idle | 600  | 3.6  | 3.1   | 0.9  | 4.18 | 3.63 | 413        |
|      | 1000 | 5.5  | 4.7   | 1.4  | 3.89 | 3.38 | 385        |
|      | 1500 | 7.4  | 6.4   | 2.4  | 3.15 | 2.73 | 312        |
|      | 2000 | 8.8  | 7.6   | 3.8  | 2.30 | 2.00 | 228        |
|      | 2500 | 10.4 | 9.0   | 5.3  | 1.98 | 1.72 | 196        |
|      | 2750 | 11.1 | 9.6   | 6.1  | 1.83 | 1.59 | 182        |
|      | 3000 | 12.5 | 10.9  | 7.2  | 1.75 | 1.52 | 173        |
|      | 3250 | 14.6 | 12.7  | 8.0  | 1.84 | 1.59 | 182        |
|      | 3500 | 22.9 | 19.9  | 8.0  | 2.86 | 2.49 | 283        |
|      | 4000 | 32.6 | 28.3  | 11.3 | 2.89 | 2.51 | 286        |
|      | 4500 | 37.5 | 32.5  | 13.8 | 2.72 | 2.37 | 270        |
| ·    | 5000 | 42.1 | 36.5  | 15.8 | 2.67 | 2.32 | 264        |
|      | 5500 | 47.2 | 40.9  | 23.0 | 2.05 | 1.78 | 203        |
| WOT  | 6000 | 52.5 | 45.6  | 25.7 | 2.05 | 1.78 | 203        |

Acceleration: Time to plane 4.9 secs | Idle - 30 mph - 7.6 secs