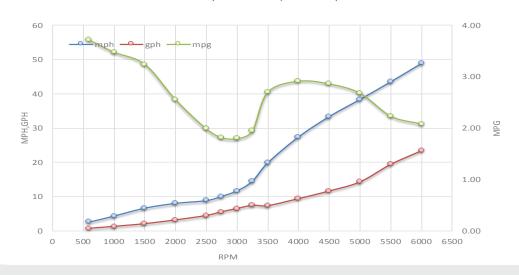

| Speed |  | Fuel Cons | sumption |  |
|-------|--|-----------|----------|--|
|       |  |           |          |  |

|      | RPM  | mph  | knots | gph  | mpg  | nmpg | range (mi) |
|------|------|------|-------|------|------|------|------------|
| Idle | 600  | 3.8  | 3.3   | 1.2  | 3.17 | 2.75 | 314        |
|      | 1000 | 6.2  | 5.4   | 1.9  | 3.26 | 2.83 | 323        |
|      | 1500 | 8.1  | 7.0   | 3.2  | 2.53 | 2.20 | 251        |
|      | 2000 | 9.0  | 7.8   | 5.0  | 1.80 | 1.56 | 178        |
|      | 2500 | 12.3 | 10.7  | 7.5  | 1.64 | 1.42 | 162        |
|      | 2750 | 18.8 | 16.3  | 7.6  | 2.47 | 2.15 | 245        |
|      | 3000 | 23.1 | 20.1  | 8.0  | 2.89 | 2.51 | 286        |
|      | 3250 | 25.9 | 22.5  | 8.9  | 2.91 | 2.53 | 288        |
|      | 3500 | 29.9 | 26.0  | 10.4 | 2.88 | 2.50 | 285        |
|      | 4000 | 35.3 | 30.7  | 13.8 | 2.56 | 2.22 | 253        |
|      | 4500 | 40.4 | 35.1  | 17.2 | 2.35 | 2.04 | 233        |
|      | 5000 | 44.8 | 38.9  | 22.3 | 2.01 | 1.74 | 199        |
| ·    | 5500 | 49.5 | 43.0  | 28.6 | 1.73 | 1.50 | 171        |
| WOT  | 5700 | 50.7 | 44.0  | 28.6 | 1.77 | 1.54 | 176        |

Acceleration: Time to plane 4.8 secs | Idle - 30 mph - 8.8 secs