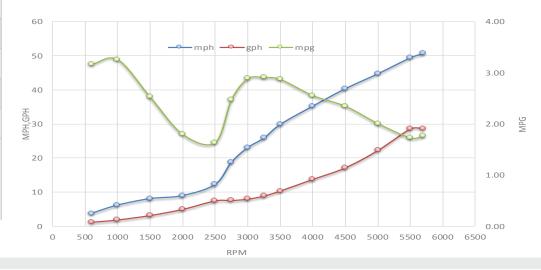

| Speed |  | Fuel Cons | sumption |  |
|-------|--|-----------|----------|--|
|       |  |           |          |  |

|      | RPM  | mph  | knots | gph  | mpg  | nmpg | range (mi) |
|------|------|------|-------|------|------|------|------------|
| Idle | 600  | 3.8  | 3.3   | 1.2  | 3.17 | 2.75 | 314        |
|      | 1000 | 6.2  | 5.4   | 1.9  | 3.26 | 2.83 | 323        |
|      | 1500 | 8.1  | 7.0   | 3.2  | 2.53 | 2.20 | 251        |
|      | 2000 | 9.0  | 7.8   | 5.0  | 1.80 | 1.56 | 178        |
|      | 2500 | 12.3 | 10.7  | 7.5  | 1.64 | 1.42 | 162        |
|      | 2750 | 18.8 | 16.3  | 7.6  | 2.47 | 2.15 | 245        |
|      | 3000 | 23.1 | 20.1  | 8.0  | 2.89 | 2.51 | 286        |
|      | 3250 | 25.9 | 22.5  | 8.9  | 2.91 | 2.53 | 288        |
|      | 3500 | 29.9 | 26.0  | 10.4 | 2.88 | 2.50 | 285        |
|      | 4000 | 35.3 | 30.7  | 13.8 | 2.56 | 2.22 | 253        |
|      | 4500 | 40.4 | 35.1  | 17.2 | 2.35 | 2.04 | 233        |
|      | 5000 | 44.8 | 38.9  | 22.3 | 2.01 | 1.74 | 199        |
| ·    | 5500 | 49.5 | 43.0  | 28.6 | 1.73 | 1.50 | 171        |
| WOT  | 5700 | 50.7 | 44.0  | 28.6 | 1.77 | 1.54 | 176        |

### 230 Outrage Engine Comparison Graph