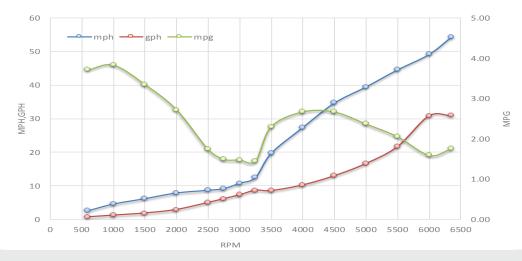

| Speed |  | Fuel Cons | sumption |  |
|-------|--|-----------|----------|--|
|       |  |           |          |  |

|      | RPM  | mph  | knots | gph  | mpg  | nmpg | range (mi) |
|------|------|------|-------|------|------|------|------------|
| Idle | 600  | 3.8  | 3.3   | 1.2  | 3.17 | 2.75 | 314        |
|      | 1000 | 6.2  | 5.4   | 1.9  | 3.26 | 2.83 | 323        |
|      | 1500 | 8.1  | 7.0   | 3.2  | 2.53 | 2.20 | 251        |
|      | 2000 | 9.0  | 7.8   | 5.0  | 1.80 | 1.56 | 178        |
|      | 2500 | 12.3 | 10.7  | 7.5  | 1.64 | 1.42 | 162        |
|      | 2750 | 18.8 | 16.3  | 7.6  | 2.47 | 2.15 | 245        |
|      | 3000 | 23.1 | 20.1  | 8.0  | 2.89 | 2.51 | 286        |
|      | 3250 | 25.9 | 22.5  | 8.9  | 2.91 | 2.53 | 288        |
|      | 3500 | 29.9 | 26.0  | 10.4 | 2.88 | 2.50 | 285        |
|      | 4000 | 35.3 | 30.7  | 13.8 | 2.56 | 2.22 | 253        |
|      | 4500 | 40.4 | 35.1  | 17.2 | 2.35 | 2.04 | 233        |
|      | 5000 | 44.8 | 38.9  | 22.3 | 2.01 | 1.74 | 199        |
| ·    | 5500 | 49.5 | 43.0  | 28.6 | 1.73 | 1.50 | 171        |
| WOT  | 5700 | 50.7 | 44.0  | 28.6 | 1.77 | 1.54 | 176        |