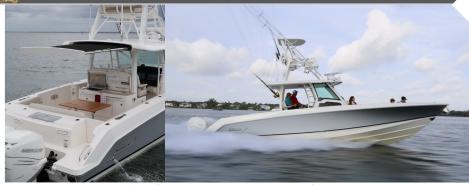

| ENGINE        | Triple Mercury 350<br>Verado (with gyro) |
| HORSEPOWER    | 1050                                     |
| GEAR RATIOS   | 1.75:1                                   |
| PROP          | 16" x 17" Enertia Eco                    |
| FUEL CAPACITY | 445 gal.                                 |
|               |                                          |

Notable Options: Joystick piloting, Upper station, Freezer plates, Seakeeper gyro

### **WEIGHT SUMMARY**

| DRY WEIGHT         | 18,926 lbs |
|--------------------|------------|
| FUEL               | 241 gal.   |
| WATER              | 60 gal.    |
| TEST GEAR          | 80 lbs     |
| PERSONNEL          | 370 lbs    |
| TEST WEIGHT        | 21,359 lbs |
| WATER CONDITIONS   | 68° F      |
| WEATHER CONDITIONS | 68° F      |



Speed

**Fuel Consumption** 

|      | RPM  | mph  | knots | gph  | mpg  | nmpg | range (mi) |
|------|------|------|-------|------|------|------|------------|
| Idle | 600  | 3.0  | 2.6   | 2.0  | 1.50 | 1.30 | 601        |
|      | 1000 | 5.0  | 4.3   | 3.4  | 1.47 | 1.28 | 589        |
|      | 1500 | 8.1  | 7.0   | 5.4  | 1.50 | 1.30 | 601        |
|      | 2000 | 9.5  | 8.2   | 8.5  | 1.12 | 0.97 | 448        |
|      | 2500 | 10.3 | 8.9   | 13.6 | 0.76 | 0.66 | 303        |
|      | 2750 | 10.6 | 9.2   | 17.2 | 0.62 | 0.54 | 247        |
|      | 3000 | 11.1 | 9.6   | 20.9 | 0.53 | 0.46 | 213        |
|      | 3250 | 11.7 | 10.2  | 24.8 | 0.47 | 0.41 | 189        |
|      | 3500 | 15.1 | 13.1  | 27.4 | 0.55 | 0.48 | 221        |
|      | 4000 | 25.7 | 22.3  | 33.6 | 0.76 | 0.66 | 3