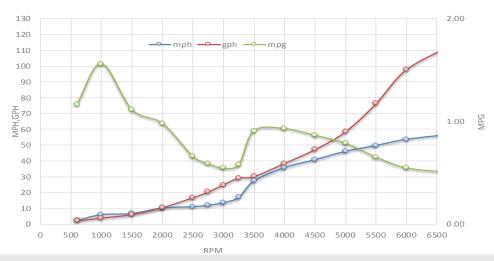

85 | 393        |
|      | 2500 | 11.1 | 9.6   | 16.8  | 0.66 | 0.57 | 265        |
|      | 2750 | 12.0 | 10.4  | 20.4  | 0.59 | 0.51 | 236        |
|      | 3000 | 13.7 | 11.9  | 25.0  | 0.55 | 0.48 | 219        |
|      | 3250 | 17.0 | 14.7  | 29.2  | 0.58 | 0.50 | 232        |
|      | 3500 | 27.4 | 23.8  | 30.1  | 0.91 | 0.79 | 365        |
|      | 4000 | 35.8 | 31.1  | 38.5  | 0.93 | 0.81 | 373        |
|      | 4500 | 40.9 | 35.5  | 47.2  | 0.87 | 0.75 | 347        |
|      | 5000 | 46.1 | 40.0  | 58.5  | 0.79 | 0.68 | 316        |
|      | 5500 | 49.9 | 43.3  | 76.3  | 0.65 | 0.57 | 262        |
|      | 6000 | 53.7 | 46.6  | 97.9  | 0.55 | 0.48 | 220        |
| WOT  | 6800 | 57.3 | 49.7  | 114.5 | 0.50 | 0.43 | 200        |

Acceleration: Time to plane N/A | Idle - 30 mph - N/A









# JTRAGE

### **TEST #5** Test Date: 18-June-2019

| MODEL       | 380 Outrage                              |
|-------------|------------------------------------------|
| HULL#       | USBWCE2579D919                           |
| ENGINE      | Triple Mercury 400<br>Verado (with gyro) |
| HORSEPOWER  | 1200                                     |
| GEAR RATIOS | 1.75 : 1                                 |
| PROP        | 16" x 17" Enertia Eco                    |
|             |                                          |

FUEL CAPACITY 445 gal.

Notable Options: Joystick piloting, Seakeeper gyro, Bow table, Sunshade, Premium audio, Summer kitchen, Freezer plates, Diesel generator, 16" Electronics, 4KW radar

### **WEIGHT SUMMARY**

| DRY WEIGHT         | 17,903 lbs |
|-----------------