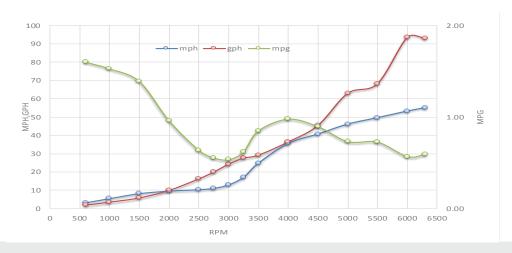

| Speed | Fuel Consumption |
|-------|------------------|

|      | RPM  | mph  | knots | gph  | mpg  | nmpg | range (mi) |
|------|------|------|-------|------|------|------|------------|
| Idle | 600  | 3.1  | 2.6   | 2.2  | 1.42 | 1.23 | 568        |
|      | 1000 | 4.7  | 4.0   | 3.9  | 1.19 | 1.04 | 478        |
|      | 1500 | 7.7  | 6.6   | 6.3  | 1.21 | 1.05 | 486        |
|      | 2000 | 9.6  | 8.3   | 10.5 | 0.91 | 0.79 | 366        |
|      | 2500 | 10.6 | 9.2   | 15.0 | 0.71 | 0.61 | 283        |
|      | 2750 | 11.2 | 9.7   | 18.3 | 0.61 | 0.53 | 244        |
|      | 3000 | 12.2 | 10.6  | 21.4 | 0.57 | 0.49 | 228        |
|      | 3250 | 13.8 | 11.9  | 26.3 | 0.52 | 0.45 | 210        |
|      | 3500 | 18.9 | 16.4  | 26.4 | 0.72 | 0.62 | 287        |
|      | 4000 | 31.9 | 27.7  | 35.0 | 0.91 | 0.79 | 364        |
|      | 4500 | 39.0 | 33.9  | 42.5 | 0.92 | 0.80 | 368        |
|      | 5000 | 43.5 | 37.8  | 52.9 | 0.82 | 0.71 | 329        |
|      | 5500 | 48.4 | 42.0  | 62.0 | 0.78 | 0.68 | 313        |
| WOT  | 6000 | 51.7 | 44.9  | 70.8 | 0.73 | 0.63 | 293        |