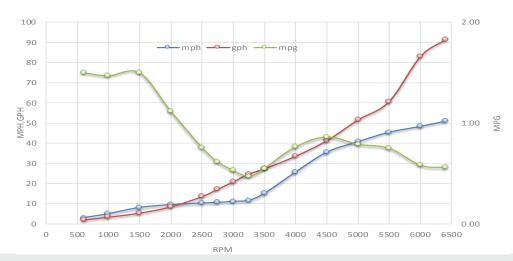

| peed | Fuel Consumption |
|------|------------------|
|      |                  |

|      | RPM  | mph  | knots | gph  | mpg  | nmpg | range (mi) |
|------|------|------|-------|------|------|------|------------|
| Idle | 600  | 3.2  | 2.8   | 2.0  | 1.60 | 1.39 | 641        |
|      | 1000 | 5.5  | 4.8   | 3.6  | 1.53 | 1.33 | 612        |
|      | 1500 | 8.2  | 7.1   | 5.9  | 1.39 | 1.21 | 557        |
|      | 2000 | 9.6  | 8.3   | 10.0 | 0.96 | 0.83 | 384        |
|      | 2500 | 10.4 | 9.0   | 16.3 | 0.64 | 0.55 | 256        |
|      | 2750 | 11.1 | 9.6   | 20.0 | 0.56 | 0.48 | 222        |
|      | 3000 | 13.0 | 11.3  | 24.3 | 0.53 | 0.46 | 214        |
|      | 3250 | 17.1 | 14.8  | 27.6 | 0.62 | 0.54 | 248        |
|      | 3500 | 24.8 | 21.5  | 29.2 | 0.85 | 0.74 | 340        |
|      | 4000 | 35.6 | 30.9  | 36.4 | 0.98 | 0.85 | 392        |
|      | 4500 | 40.7 | 35.3  | 45.4 | 0.90 | 0.78 | 359        |
|      | 5000 | 46.1 | 40.0  | 62.9 | 0.73 | 0.64 | 294        |
|      | 5500 | 49.6 | 43.1  | 68.2 | 0.73 | 0.63 | 291        |
|      | 6000 | 53.2 | 46.2  | 93.4 | 0.57 | 0.49 | 228        |
| WOT  | 6300 | 55.0 | 47.8  | 92.8 | 0.59 | 0.51 | 237        |