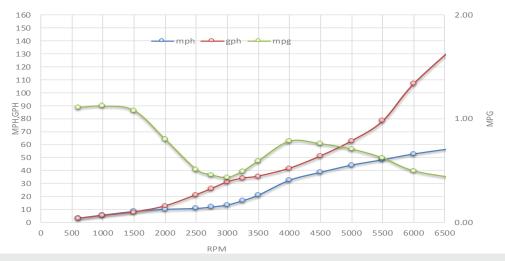

|
|      | 2500 | 10.7 | 9.3   | 21.1  | 0.51 | 0.44 | 203        |
|      | 2750 | 11.8 | 10.2  | 26.0  | 0.45 | 0.39 | 182        |
|      | 3000 | 13.4 | 11.6  | 31.0  | 0.43 | 0.37 | 172        |
|      | 3250 | 16.7 | 14.5  | 34.0  | 0.49 | 0.43 | 197        |
|      | 3500 | 21.0 | 18.2  | 35.5  | 0.59 | 0.51 | 237        |
|      | 4000 | 32.5 | 28.2  | 41.6  | 0.78 | 0.68 | 313        |
|      | 4500 | 38.6 | 33.5  | 51.1  | 0.76 | 0.66 | 303        |
|      | 5000 | 44.2 | 38.3  | 62.7  | 0.70 | 0.61 | 282        |
|      | 5500 | 48.3 | 41.9  | 78.2  | 0.62 | 0.54 | 248        |
|      | 6000 | 52.8 | 45.8  | 106.9 | 0.49 | 0.43 | 198        |
| WOT  | 6850 | 58.6 | 50.8  | 144.0 | 0.41 | 0.35 | 163        |

Acceleration: Time to plane 10.5 secs | Idle - 30 mph - 11.6 secs









### 380 OUTRAGE

W W W . B O S T O N W H A L E R . C O M

### 380 Outrage Engine Comparison Graph