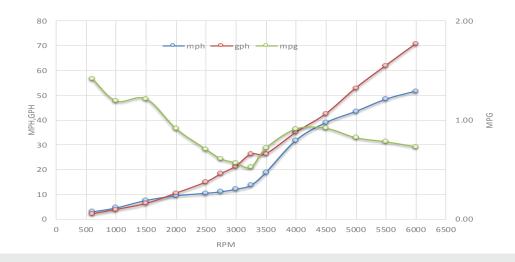

| Speed | Fuel Consumption |
|-------|------------------|

|      | RPM  | mph  | knots | gph  | mpg  | nmpg | range (mi) |
|------|------|------|-------|------|------|------|------------|
| Idle | 600  | 3.1  | 2.6   | 2.2  | 1.42 | 1.23 | 568        |
|      | 1000 | 4.7  | 4.0   | 3.9  | 1.19 | 1.04 | 478        |
|      | 1500 | 7.7  | 6.6   | 6.3  | 1.21 | 1.05 | 486        |
|      | 2000 | 9.6  | 8.3   | 10.5 | 0.91 | 0.79 | 366        |
|      | 2500 | 10.6 | 9.2   | 15.0 | 0.71 | 0.61 | 283        |
|      | 2750 | 11.2 | 9.7   | 18.3 | 0.61 | 0.53 | 244        |
|      | 3000 | 12.2 | 10.6  | 21.4 | 0.57 | 0.49 | 228        |
|      | 3250 | 13.8 | 11.9  | 26.3 | 0.52 | 0.45 | 210        |
|      | 3500 | 18.9 | 16.4  | 26.4 | 0.72 | 0.62 | 287        |
|      | 4000 | 31.9 | 27.7  | 35.0 | 0.91 | 0.79 | 364        |
|      | 4500 | 39.0 | 33.9  | 42.5 | 0.92 | 0.80 | 368        |
|      | 5000 | 43.5 | 37.8  | 52.9 | 0.82 | 0.71 | 329        |
|      | 5500 | 48.4 | 42.0  | 62.0 | 0.78 | 0.68 | 313        |
| WOT  | 6000 | 51.7 | 44.9  | 70.8 | 0.73 | 0.63 | 293        |

### 380 Outrage Engine Comparison Graph