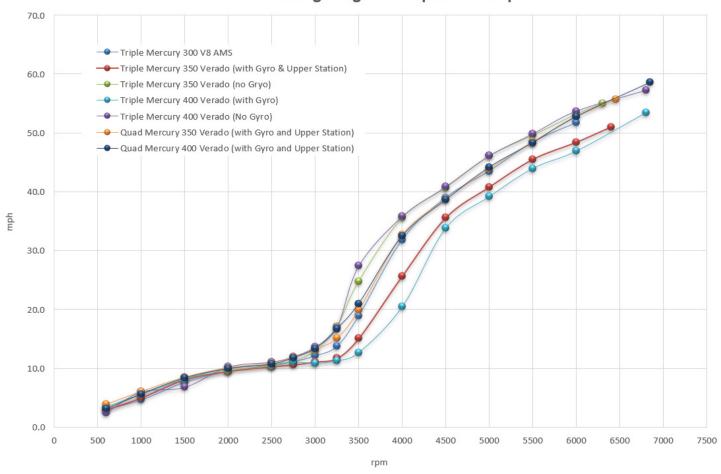

| Speed | Fuel Consumption |
|-------|------------------|

|      | RPM  | mph  | knots | gph  | mpg  | nmpg | range (mi) |
|------|------|------|-------|------|------|------|------------|
| Idle | 600  | 3.1  | 2.6   | 2.2  | 1.42 | 1.23 | 568        |
|      | 1000 | 4.7  | 4.0   | 3.9  | 1.19 | 1.04 | 478        |
|      | 1500 | 7.7  | 6.6   | 6.3  | 1.21 | 1.05 | 486        |
|      | 2000 | 9.6  | 8.3   | 10.5 | 0.91 | 0.79 | 366        |
|      | 2500 | 10.6 | 9.2   | 15.0 | 0.71 | 0.61 | 283        |
|      | 2750 | 11.2 | 9.7   | 18.3 | 0.61 | 0.53 | 244        |
|      | 3000 | 12.2 | 10.6  | 21.4 | 0.57 | 0.49 | 228        |
|      | 3250 | 13.8 | 11.9  | 26.3 | 0.52 | 0.45 | 210        |
|      | 3500 | 18.9 | 16.4  | 26.4 | 0.72 | 0.62 | 287        |
|      | 4000 | 31.9 | 27.7  | 35.0 | 0.91 | 0.79 | 364        |
|      | 4500 | 39.0 | 33.9  | 42.5 | 0.92 | 0.80 | 368        |
|      | 5000 | 43.5 | 37.8  | 52.9 | 0.82 | 0.71 | 329        |
|      | 5500 | 48.4 | 42.0  | 62.0 | 0.78 | 0.68 | 313        |
| WOT  | 6000 | 51.7 | 44.9  | 70.8 | 0.73 | 0.63 | 293        |

| peed | Fuel Consumption |
|------|------------------|
|      |                  |

|      | RPM  | mph  | knots | gph  | mpg  | nmpg | range (mi) |
|------|------|------|-------|------|------|------|------------|
| Idle | 600  | 3.2  | 2.8   | 2.0  | 1.60 | 1.39 | 641        |
|      | 1000 | 5.5  | 4.8   | 3.6  | 1.53 | 1.33 | 612        |
|      | 1500 | 8.2  | 7.1   | 5.9  | 1.39 | 1.21 | 557        |
|      | 2000 | 9.6  | 8.3   | 10.0 | 0.96 | 0.83 | 384        |
|      | 2500 | 10.4 | 9.0   | 16.3 | 0.64 | 0.55 | 256        |
|      | 2750 | 11.1 | 9.6   | 20.0 | 0.56 | 0.48 | 222        |
|      | 3000 | 13.0 | 11.3  | 24.3 | 0.53 | 0.46 | 214        |
|      | 3250 | 17.1 | 14.8  | 27.6 | 0.62 | 0.54 | 248        |
|      | 3500 | 24.8 | 21.5  | 29.2 | 0.85 | 0.74 | 340        |
|      | 4000 | 35.6 | 30.9  | 36.4 | 0.98 | 0.85 | 392        |
|      | 4500 | 40.7 | 35.3  | 45.4 | 0.90 | 0.78 | 359        |
|      | 5000 | 46.1 | 40.0  | 62.9 | 0.73 | 0.64 | 294        |
|      | 5500 | 49.6 | 43.1  | 68.2 | 0.73 | 0.63 | 291        |
|      | 6000 | 53.2 | 46.2  | 93.4 | 0.57 | 0.49 | 228        |
| WOT  | 6300 | 55.0 | 47.8  | 92.8 | 0.59 | 0.51 | 237        |

Speed

**Fuel Consumption** 

|      | RPM  | mph  | knots | gph  | mpg  | nmpg | range (mi) |
|------|------|------|-------|------|------|------|------------|
| Idle | 600  | 3.0  | 2.6   | 2.0  | 1.50 | 1.30 | 601        |
|      | 1000 | 5.0  | 4.3   | 3.4  | 1.47 | 1.28 | 589        |
|      | 1500 | 8.1  | 7.0   | 5.4  | 1.50 | 1.30 | 601        |
|      | 2000 | 9.5  | 8.2   | 8.5  | 1.12 | 0.97 | 448        |
|      | 2500 | 10.3 | 8.9   | 13.6 | 0.76 | 0.66 | 303        |
|      | 2750 | 10.6 | 9.2   | 17.2 | 0.62 | 0.54 | 247        |
|      | 3000 | 11.1 | 9.6   | 20.9 | 0.53 | 0.46 | 213        |
|      | 3250 | 11.7 | 10.2  | 24.8 | 0.47 | 0.41 | 189        |
|      | 3500 | 15.1 | 13.1  | 27.4 | 0.55 | 0.48 | 221        |
|      | 4000 | 25.7 | 22.3  | 33.6 | 0.76 | 0.66 | 306        |
|      | 4500 | 35.6 | 30.9  | 41.3 | 0.86 | 0.75 | 345        |
|      | 5000 | 40.8 | 35.4  | 51.6 | 0.79 | 0.69 | 317        |
| _    | 5500 | 45.5 | 39.5  | 60.7 | 0.75 | 0.65 | 300        |
|      | 6000 | 48.4 | 42.0  | 83.0 | 0.58 | 0.51 | 234        |
| WOT  | 6400 | 51.0 | 44.3  | 91.4 | 0.56 | 0.48 | 223        |

|      | RPM  | mph  | knots | gph   | mpg  | nmpg | range (mi) |
|------|------|------|-------|-------|------|------|------------|
| Idle | 600  | 2.5  | 2.2   | 2.2   | 1.16 | 1.01 | 466        |
|      | 1000 | 6.0  | 5.2   | 3.9   | 1.56 | 1.35 | 624        |
|      | 1500 | 6.8  | 5.9   | 6.1   | 1.11 | 0.97 | 446        |
|      | 2000 | 10.3 | 8.9   | 10.5  | 0.98 | 0.85 | 393        |
|      | 2500 | 11.1 | 9.6   | 16.8  | 0.66 | 0.57 | 265        |
|      | 2750 | 12.0 | 10.4  | 20.4  | 0.59 | 0.51 | 236        |
|      | 3000 | 13.7 | 11.9  | 25.0  | 0.55 | 0.48 | 219        |
|      | 3250 | 17.0 | 14.7  | 29.2  | 0.58 | 0.50 | 232        |
|      | 3500 | 27.4 | 23.8  | 30.1  | 0.91 | 0.79 | 365        |
|      | 4000 | 35.8 | 31.1  | 38.5  | 0.93 | 0.81 | 373        |
|      | 4500 | 40.9 | 35.5  | 47.2  | 0.87 | 0.75 | 347        |
|      | 5000 | 46.1 | 40.0  | 58.5  | 0.79 | 0.68 | 316        |
|      | 5500 | 49.9 | 43.3  | 76.3  | 0.65 | 0.57 | 262        |
|      | 6000 | 53.7 | 46.6  | 97.9  | 0.55 | 0.48 | 220        |
| WOT  | 6800 | 57.3 | 49.7  | 114.5 | 0.50 | 0.43 | 200        |

Fuel Consumption

|      | RPM  | mph  | knots | gph   | mpg  | nmpg | range (mi) |
|------|------|------|-------|-------|------|------|------------|
| Idle | 600  | 3.5  | 3.0   | 2.0   | 1.73 | 1.50 | 691        |
|      | 1000 | 5.6  | 4.9   | 3.8   | 1.47 | 1.28 | 590        |
|      | 1500 | 8.2  | 7.1   | 5.7   | 1.43 | 1.24 | 573        |
|      | 2000 | 10.0 | 8.7   | 8.7   | 1.16 | 1.00 | 463        |
|      | 2500 | 10.7 | 9.2   | 14.2  | 0.75 | 0.65 | 301        |
|      | 2750 | 11.1 | 9.6   | 17.4  | 0.64 | 0.55 | 254        |
|      | 3000 | 10.9 | 9.4   | 21.1  | 0.51 | 0.45 | 206        |
|      | 3250 | 11.3 | 9.8   | 25.6  | 0.44 | 0.38 | 176        |
|      | 3500 | 12.7 | 11.0  | 30.2  | 0.42 | 0.36 | 168        |
|      | 4000 | 20.5 | 17.8  | 35.0  | 0.58 | 0.51 | 234        |
|      | 4500 | 33.8 | 29.4  | 40.9  | 0.83 | 0.72 | 331        |
|      | 5000 | 39.2 | 34.0  | 47.6  | 0.82 | 0.71 | 330        |
|      | 5500 | 44.0 | 38.2  | 56.8  | 0.77 | 0.67 | 310        |
|      | 6000 | 46.9 | 40.7  | 71.3  | 0.66 | 0.57 | 264        |
| WOT  | 6800 | 53.4 | 46.4  | 111.5 | 0.48 | 0.42 | 192        |

Speed

Fuel Consumption

|      | RPM  | mph  | knots | gph   | mpg  | nmpg | range (mi) |
|------|------|------|-------|-------|------|------|------------|
| Idle | 600  | 3.9  | 3.4   | 2.6   | 1.50 | 1.30 | 601        |
|      | 1000 | 6.1  | 5.3   | 4.7   | 1.29 | 1.12 | 516        |
|      | 1500 | 8.5  | 7.4   | 7.5   | 1.14 | 0.99 | 457        |
|      | 2000 | 10.1 | 8.8   | 12.2  | 0.83 | 0.72 | 333        |
|      | 2500 | 10.9 | 9.5   | 20.6  | 0.53 | 0.46 | 212        |
|      | 2750 | 11.9 | 10.3  | 25.2  | 0.47 | 0.41 | 189        |
|      | 3000 | 13.3 | 11.5  | 30.7  | 0.43 | 0.37 | 173        |
|      | 3250 | 15.1 | 13.1  | 36.1  | 0.42 | 0.36 | 168        |
|      | 3500 | 19.9 | 17.3  | 36.2  | 0.55 | 0.48 | 220        |
|      | 4000 | 32.7 | 28.4  | 42.5  | 0.77 | 0.67 | 309        |
|      | 4500 | 38.8 | 33.7  | 52.7  | 0.74 | 0.64 | 295        |
|      | 5000 | 44.0 | 38.2  | 64.4  | 0.68 | 0.59 | 273        |
| _    | 5500 | 48.6 | 42.2  | 79.0  | 0.61 | 0.53 | 246        |
|      | 6000 | 52.8 | 45.9  | 105.9 | 0.50 | 0.43 | 200        |
| WOT  | 6450 | 55.7 | 48.4  | 123.5 | 0.45 | 0.39 | 181        |

| eed | Fuel Consumption |
|-----|------------------|

|      | RPM  | mph  | knots | gph   | mpg  | nmpg | range (mi) |
|------|------|------|-------|-------|------|------|------------|
| Idle | 600  | 3.1  | 2.7   | 2.8   | 1.11 | 0.96 | 443        |
|      | 1000 | 5.6  | 4.9   | 5.0   | 1.12 | 0.97 | 449        |
|      | 1500 | 8.4  | 7.3   | 7.8   | 1.08 | 0.94 | 432        |
|      | 2000 | 10.0 | 8.6   | 12.5  | 0.80 | 0.69 | 320        |
|      | 2500 | 10.7 | 9.3   | 21.1  | 0.51 | 0.44 | 203        |
|      | 2750 | 11.8 | 10.2  | 26.0  | 0.45 | 0.39 | 182        |
|      | 3000 | 13.4 | 11.6  | 31.0  | 0.43 | 0.37 | 172        |
|      | 3250 | 16.7 | 14.5  | 34.0  | 0.49 | 0.43 | 197        |
|      | 3500 | 21.0 | 18.2  | 35.5  | 0.59 | 0.51 | 237        |
|      | 4000 | 32.5 | 28.2  | 41.6  | 0.78 | 0.68 | 313        |
|      | 4500 | 38.6 | 33.5  | 51.1  | 0.76 | 0.66 | 303        |
|      | 5000 | 44.2 | 38.3  | 62.7  | 0.70 | 0.61 | 282        |
|      | 5500 | 48.3 | 41.9  | 78.2  | 0.62 | 0.54 | 248        |
|      | 6000 | 52.8 | 45.8  | 106.9 | 0.49 | 0.43 | 198        |
| WOT  | 6850 | 58.6 | 50.8  | 144.0 | 0.41 | 0.35 | 163        |

### 380 Outrage Engine Comparison Graph