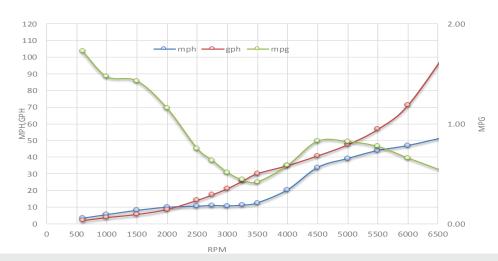

| Speed | Fuel Consumption |
|-------|------------------|

|      | RPM  | mph  | knots | gph  | mpg  | nmpg | range (mi) |
|------|------|------|-------|------|------|------|------------|
| Idle | 600  | 3.1  | 2.6   | 2.2  | 1.42 | 1.23 | 568        |
|      | 1000 | 4.7  | 4.0   | 3.9  | 1.19 | 1.04 | 478        |
|      | 1500 | 7.7  | 6.6   | 6.3  | 1.21 | 1.05 | 486        |
|      | 2000 | 9.6  | 8.3   | 10.5 | 0.91 | 0.79 | 366        |
|      | 2500 | 10.6 | 9.2   | 15.0 | 0.71 | 0.61 | 283        |
|      | 2750 | 11.2 | 9.7   | 18.3 | 0.61 | 0.53 | 244        |
|      | 3000 | 12.2 | 10.6  | 21.4 | 0.57 | 0.49 | 228        |
|      | 3250 | 13.8 | 11.9  | 26.3 | 0.52 | 0.45 | 210        |
|      | 3500 | 18.9 | 16.4  | 26.4 | 0.72 | 0.62 | 287        |
|      | 4000 | 31.9 | 27.7  | 35.0 | 0.91 | 0.79 | 364        |
|      | 4500 | 39.0 | 33.9  | 42.5 | 0.92 | 0.80 | 368        |
|      | 5000 | 43.5 | 37.8  | 52.9 | 0.82 | 0.71 | 329        |
|      | 5500 | 48.4 | 42.0  | 62.0 | 0.78 | 0.68 | 313        |
| WOT  | 6000 | 51.7 | 44.9  | 70.8 | 0.73 | 0.63 | 293        |