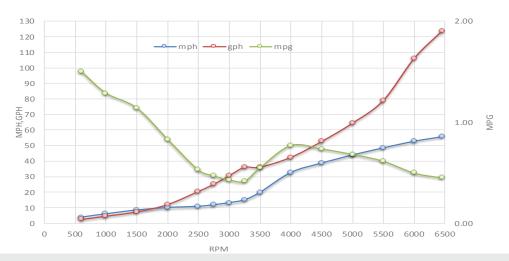

| peed | Fuel Consumption |
|------|------------------|
|      |                  |

|      | RPM  | mph  | knots | gph  | mpg  | nmpg | range (mi) |
|------|------|------|-------|------|------|------|------------|
| Idle | 600  | 3.2  | 2.8   | 2.0  | 1.60 | 1.39 | 641        |
|      | 1000 | 5.5  | 4.8   | 3.6  | 1.53 | 1.33 | 612        |
|      | 1500 | 8.2  | 7.1   | 5.9  | 1.39 | 1.21 | 557        |
|      | 2000 | 9.6  | 8.3   | 10.0 | 0.96 | 0.83 | 384        |
|      | 2500 | 10.4 | 9.0   | 16.3 | 0.64 | 0.55 | 256        |
|      | 2750 | 11.1 | 9.6   | 20.0 | 0.56 | 0.48 | 222        |
|      | 3000 | 13.0 | 11.3  | 24.3 | 0.53 | 0.46 | 214        |
|      | 3250 | 17.1 | 14.8  | 27.6 | 0.62 | 0.54 | 248        |
|      | 3500 | 24.8 | 21.5  | 29.2 | 0.85 | 0.74 | 340        |
|      | 4000 | 35.6 | 30.9  | 36.4 | 0.98 | 0.85 | 392        |
|      | 4500 | 40.7 | 35.3  | 45.4 | 0.90 | 0.78 | 359        |
|      | 5000 | 46.1 | 40.0  | 62.9 | 0.73 | 0.64 | 294        |
|      | 5500 | 49.6 | 43.1  | 68.2 | 0.73 | 0.63 | 291        |
|      | 6000 | 53.2 | 46.2  | 93.4 | 0.57 | 0.49 | 228        |
| WOT  | 6300 | 55.0 | 47.8  | 92.8 | 0.59 | 0.51 | 237        |