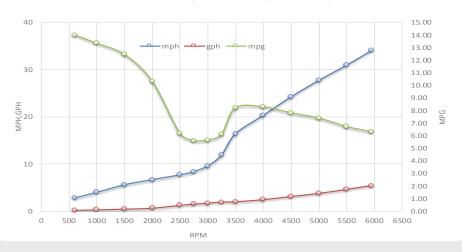

Speed Fuel Consumption

|      | RPM  | mph  | knots | gph  | mpg   | nmpg  | range (mi) |
|------|------|------|-------|------|-------|-------|------------|
| Idle | 600  | 2.8  | 2.4   | 0.20 | 14.00 | 12.16 | 151        |
|      | 1000 | 4.0  | 3.5   | 0.30 | 13.33 | 11.58 | 144        |
|      | 1500 | 5.6  | 4.9   | 0.45 | 12.44 | 10.81 | 134        |
|      | 2000 | 6.7  | 5.8   | 0.65 | 10.31 | 8.95  | 111        |
|      | 2500 | 7.7  | 6.7   | 1.25 | 6.16  | 5.35  | 67         |
|      | 2750 | 8.4  | 7.3   | 1.50 | 5.60  | 4.86  | 60         |
|      | 3000 | 9.6  | 8.3   | 1.70 | 5.65  | 4.90  | 61         |
|      | 3250 | 11.9 | 10.3  | 1.95 | 6.10  | 5.30  | 66         |
|      | 3500 | 16.4 | 14.2  | 2.00 | 8.20  | 7.12  | 89         |
|      | 4000 | 20.3 | 17.6  | 2.45 | 8.29  | 7.20  | 89         |
|      | 4500 | 24.2 | 21.0  | 3.10 | 7.81  | 6.78  | 84         |
|      | 5000 | 27.7 | 24.1  | 3.75 | 7.39  | 6.41  | 80         |
|      | 5500 | 30.9 | 26.8  | 4.60 | 6.72  | 5.83  | 73         |
| WOT  | 5950 | 34.0 | 29.5  | 5.40 | 6.30  | 5.47  | 68         |